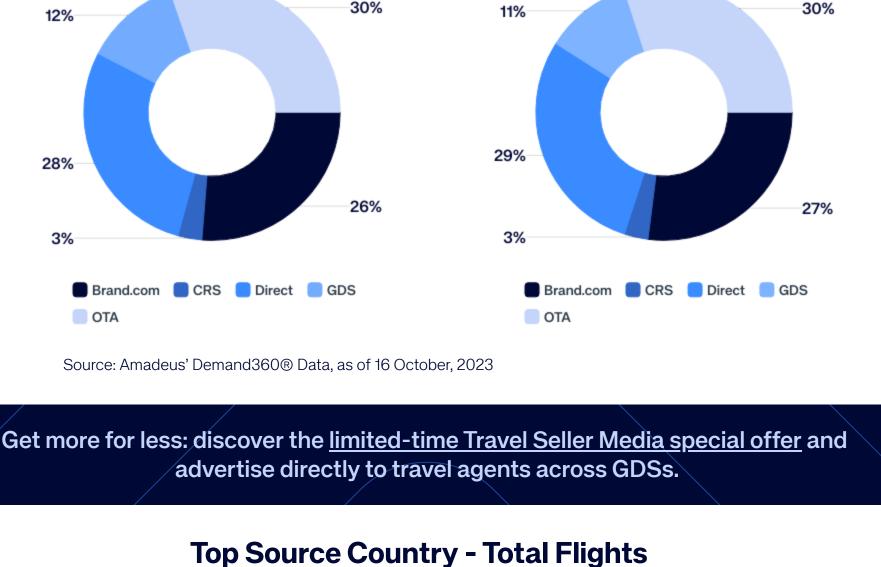

Source: Amadeus' Demand360® Data, as of 16 October, 2023

Festive Season Occupancy - UK & Ireland

Access the Hotel Revenue & Sales Success Toolkit for a bundle of guides and

Source: Amadeus' Demand360® Data, as of 16 October, 2023