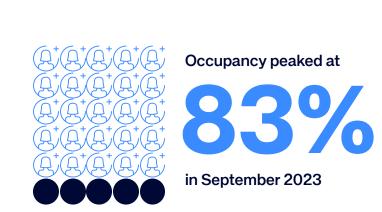

## **Occupancy - UK & Ireland**

08-Oct-23

15-Oct-23

Source: Amadeus' Demand360® Data, as of 16 October, 2023

24-Sep-23

01-Oct-23

17-Sep-23

22-Oct-23

Source: Amadeus' Demand360® Data, as of 16 October, 2023

Festive Season Occupancy - UK & Ireland

Access the Hotel Revenue & Sales Success Toolkit for a bundle of guides and

Source: Amadeus' Demand360® Data, as of 16 October, 2023