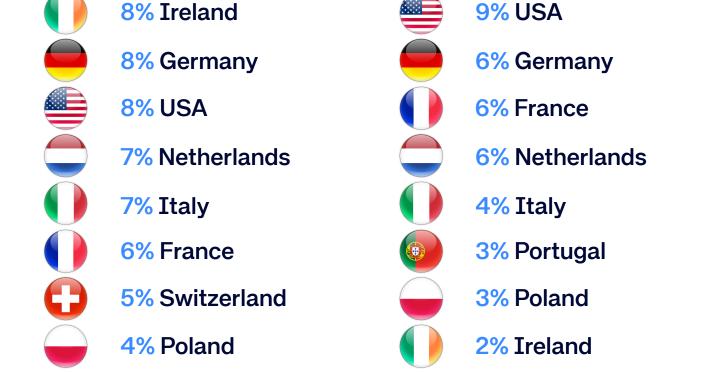

### 17% Spain 13% Spain

Source: OAG, Innovata, Amadeus Airline Schedule data, as of 24 Oct 2023

30% United Kingdom

Want to learn more about what Amadeus' Business Intelligence data is showing in your market? Contact us today to arrange a complimentary, personalised analysis with one of our UK & Ireland experts.