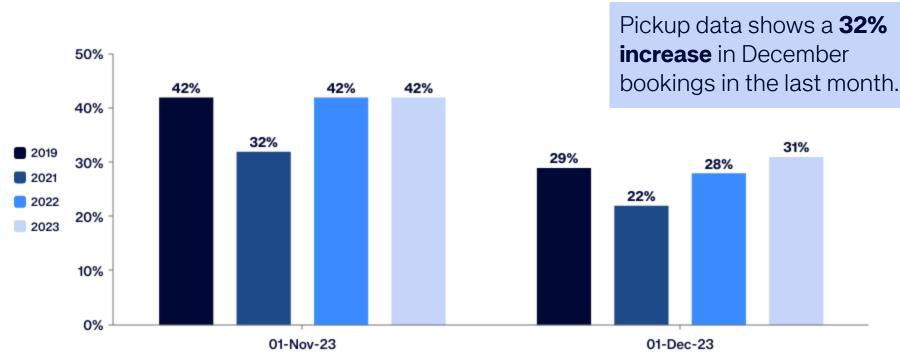

Source: Amadeus' Demand360® Data, as of 16 October, 2023

Festive Season Occupancy - UK & Ireland

Access the Hotel Revenue & Sales Success Toolkit for a bundle of guides and

Source: Amadeus' Demand360® Data, as of 16 October, 2023

checklists to help take your strategies to the next level in time for the festive season.

**Treland** UK

**48%** United Kingdom

October & November 2023