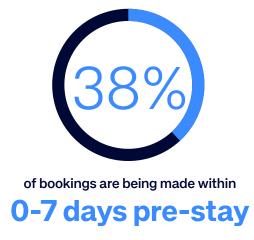

05-Nov-23

29-Oct-23

# **UK & Ireland Data Insights**

October 2023

Amadeus. It's how travel works.

## **Occupancy - UK & Ireland**



08-Oct-23

15-Oct-23

Source: Amadeus' Demand360® Data, as of 16 October, 2023

24-Sep-23

01-Oct-23

17-Sep-23





22-Oct-23



Source: Amadeus' Demand360® Data, as of 16 October, 2023

Festive Season Occupancy - UK & Ireland



Access the Hotel Revenue & Sales Success Toolkit for a bundle of guides and

Source: Amadeus' Demand360® Data, as of 16 October, 2023

checklists to help take your strategies to the next level in time for the festive season.





**Treland** UK

**48%** United Kingdom

October & November 2023

### 17% Spain 13% Spain



Source: OAG, Innovata, Amadeus Airline Schedule data, as of 24 Oct 2023

30% United Kingdom

Want to learn more about what Amadeus' Business Intelligence data is showing in your market? Contact us today to arrange a complimentary, personalised analysis with one of our UK & Ireland experts.