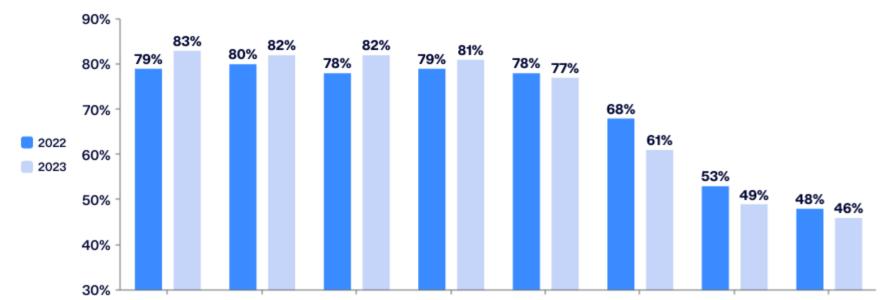

## **Occupancy - UK & Ireland**

08-Oct-23

15-Oct-23

Source: Amadeus' Demand360® Data, as of 16 October, 2023

24-Sep-23

01-Oct-23

17-Sep-23

22-Oct-23

Source: Amadeus' Demand360® Data, as of 16 October, 2023

Festive Season Occupancy - UK & Ireland

Access the Hotel Revenue & Sales Success Toolkit for a bundle of guides and

Source: Amadeus' Demand360® Data, as of 16 October, 2023