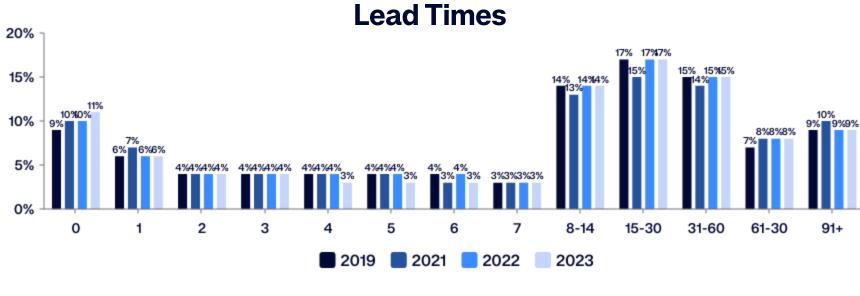

05-Nov-23

29-Oct-23

# **UK & Ireland Data Insights**

October 2023

Amadeus. It's how travel works.

## **Occupancy - UK & Ireland**



08-Oct-23

15-Oct-23

Source: Amadeus' Demand360® Data, as of 16 October, 2023

24-Sep-23

01-Oct-23

17-Sep-23





22-Oct-23



Source: Amadeus' Demand360® Data, as of 16 October, 2023

Festive Season Occupancy - UK & Ireland



Access the Hotel Revenue & Sales Success Toolkit for a bundle of guides and

Source: Amadeus' Demand360® Data, as of 16 October, 2023

checklists to help take your strategies to the next level in time for the festive season.





**Treland** UK

**48%** United Kingdom

October & November 2023

### 17% Spain 13% Spain



Source: OAG, Innovata, Amadeus Airline Schedule data, as of 24 Oct 2023

30% United Kingdom

Want to learn more about what Amadeus' Business Intelligence data is showing in your market? Contact us today to arrange a complimentary, personalised analysis with one of our UK & Ireland experts.