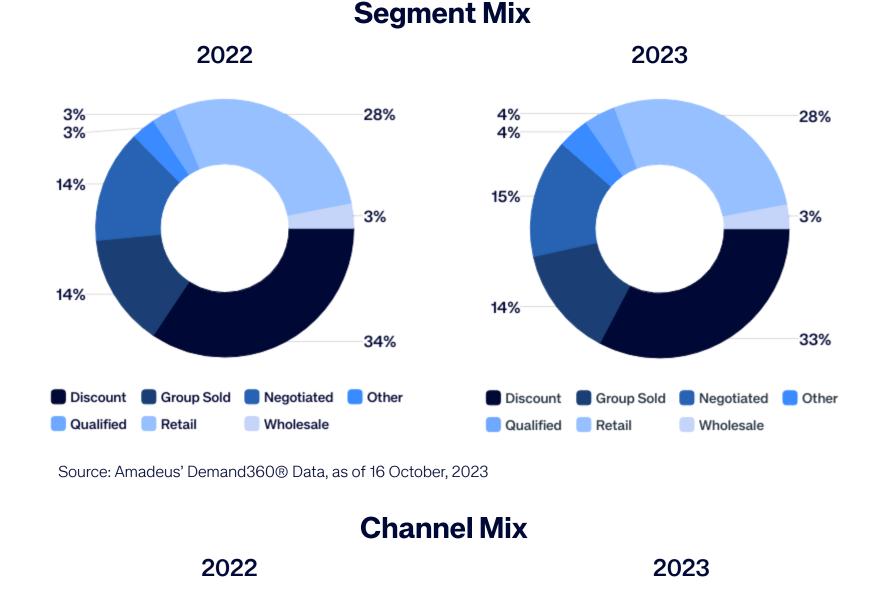

Source: Amadeus' Demand360® Data, as of 16 October, 2023

Festive Season Occupancy - UK & Ireland

Access the Hotel Revenue & Sales Success Toolkit for a bundle of guides and

Source: Amadeus' Demand360® Data, as of 16 October, 2023