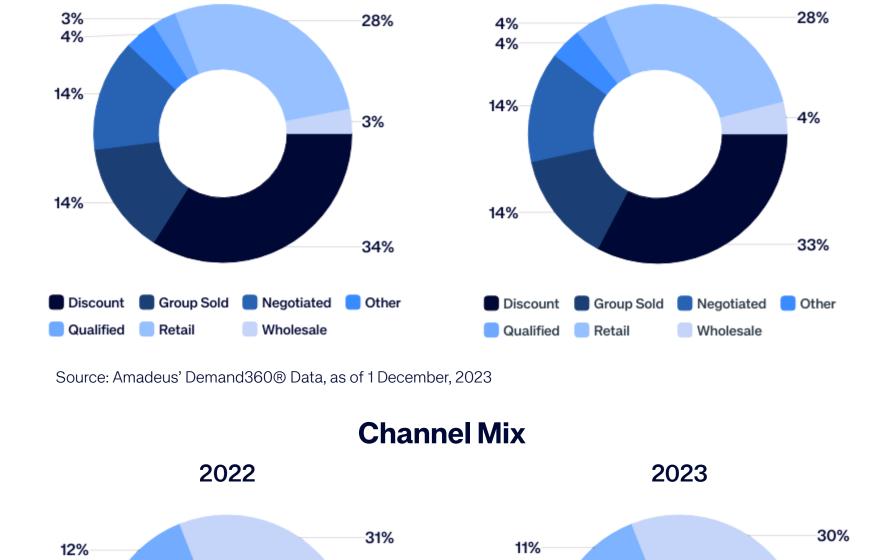

Ready to boost your direct bookings this festive season? Download our new checklist, designed to help you achieve revenue success!

**Segment Mix** 2023 2022

UK **Ireland** 30% United Kingdom **48%** United Kingdom