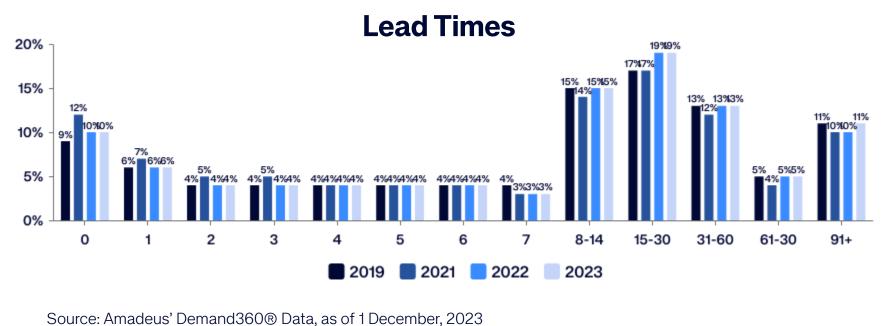

## **UK & Ireland Data Insights**

December 2023

Amadeus. It's how travel works.

Source: Amadeus' Demand360® Data, as of 1 December, 2023

pre-holiday campaign and experienced a 109% increase in revenue over summer season campaigns.