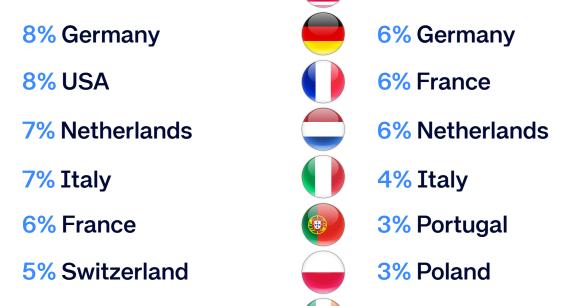

13% Spain

**9% USA** 

November & December 2023

17% Spain

8% Ireland

4% Poland 2% Ireland

Source: OAG, Innovata, Amadeus Airline Schedule data, as of 6 December, 2023

Want to learn more about what Amadeus' Business Intelligence data is showing in your market?