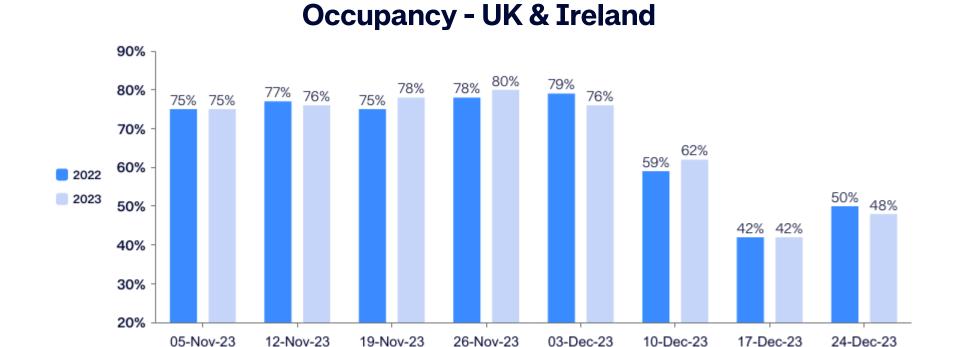

## **UK & Ireland Data Insights**

December 2023

Amadeus. It's how travel works.

Source: Amadeus' Demand360® Data, as of 1 December, 2023

pre-holiday campaign and experienced a 109% increase in revenue over summer season campaigns.