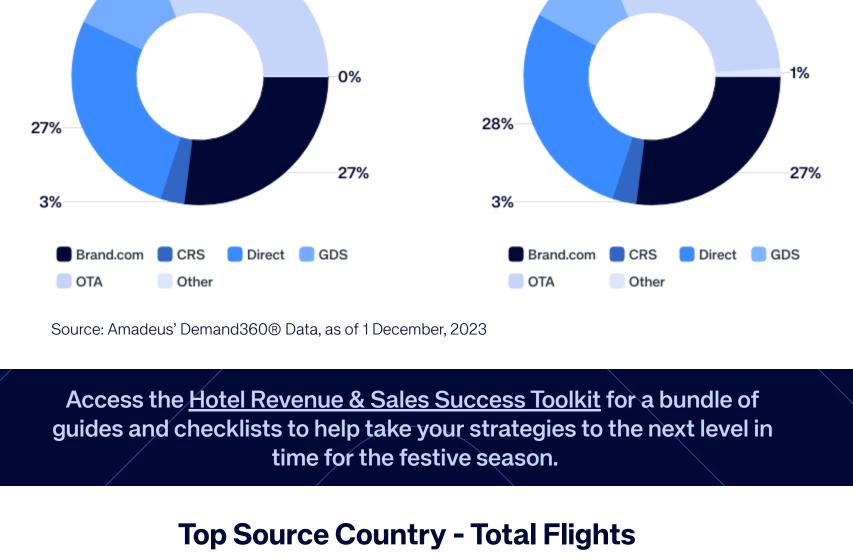

## **UK & Ireland Data Insights**

December 2023

Amadeus. It's how travel works.



Source: Amadeus' Demand360® Data, as of 1 December, 2023





pre-holiday campaign and experienced a 109% increase in revenue over summer season campaigns.







Ready to boost your direct bookings this festive season? Download our new checklist, designed to help you achieve revenue success!

**Segment Mix** 2023 2022





UK **Ireland** 30% United Kingdom **48%** United Kingdom

13% Spain

**9% USA** 

November & December 2023



17% Spain

8% Ireland

4% Poland 2% Ireland

Source: OAG, Innovata, Amadeus Airline Schedule data, as of 6 December, 2023

Want to learn more about what Amadeus' Business Intelligence data is showing in your market?

Contact us today to arrange a complimentary, personalised analysis with one of our UK & Ireland experts.