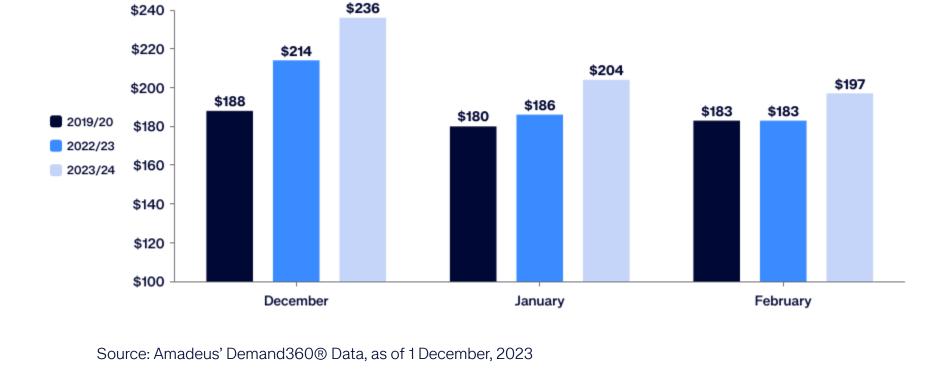

## **UK & Ireland Data Insights**

December 2023

Amadeus. It's how travel works.



Source: Amadeus' Demand360® Data, as of 1 December, 2023





pre-holiday campaign and experienced a 109% increase in revenue over summer season campaigns.







Ready to boost your direct bookings this festive season? Download our new checklist, designed to help you achieve revenue success!

**Segment Mix** 2023 2022





UK **Ireland** 30% United Kingdom **48%** United Kingdom

13% Spain

**9% USA** 

November & December 2023



17% Spain

8% Ireland

4% Poland 2% Ireland

Source: OAG, Innovata, Amadeus Airline Schedule data, as of 6 December, 2023

Want to learn more about what Amadeus' Business Intelligence data is showing in your market?

Contact us today to arrange a complimentary, personalised analysis with one of our UK & Ireland experts.