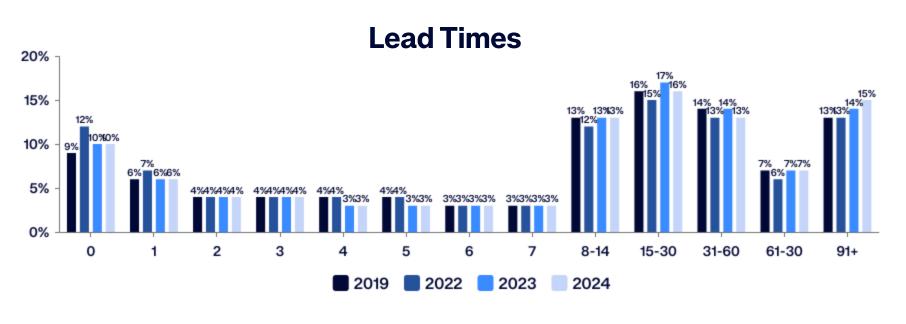

## **UK & Ireland Data Insights** March 2024

Occupancy - UK & Ireland

Amadeus. It's how travel works.

Source: Amadeus' Demand360+® Data, as of 8th March 2024

Source: Amadeus' Demand360+® Data, as of 8th March 2024