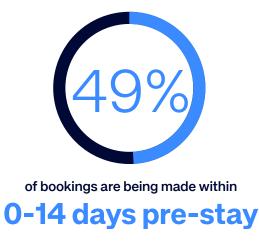

## **UK & Ireland Data Insights** March 2024

Occupancy - UK & Ireland

Amadeus. It's how travel works.

Source: Amadeus' Demand360+® Data, as of 8th March 2024

Source: Amadeus' Demand360+® Data, as of 8th March 2024