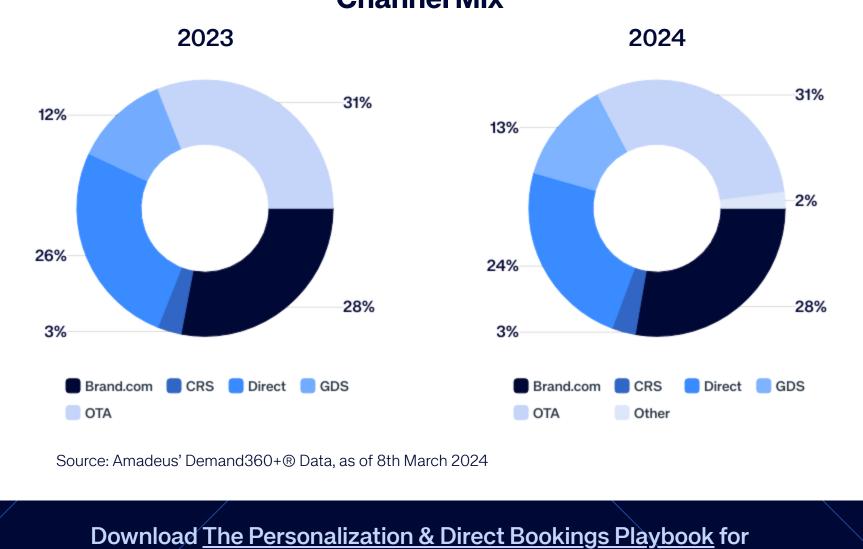

Ready to increase your direct bookings? Replay the webinar from Amadeus and Google to hear insights into the latest innovations and strategies for success in an evolving metasearch landscape.

**Channel Mix** 

strategies and tactics on how to increase conversion, both on your website and through booking engines.