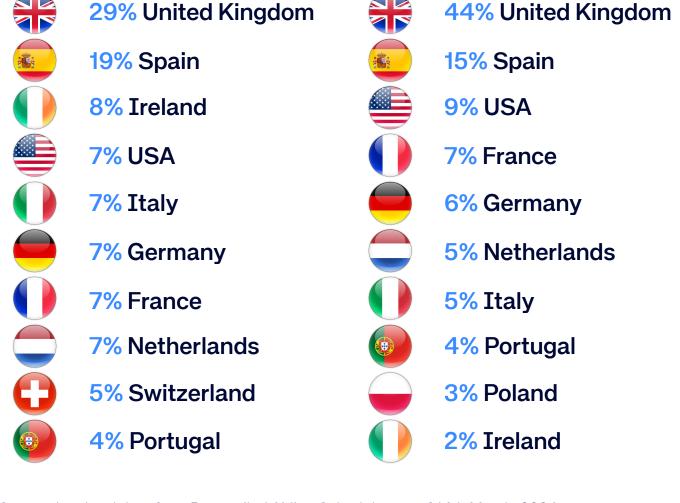

## **Ireland** UK

**Top Source Country - Total Flights** 

March & April 2024

Source: Leg level data from Reconciled Airline Schedules, as of 14th March, 2024

Want to learn more about what Amadeus' Business Intelligence data is showing in your market? Contact us today to arrange a complimentary, personalised analysis with one of our UK & Ireland experts.