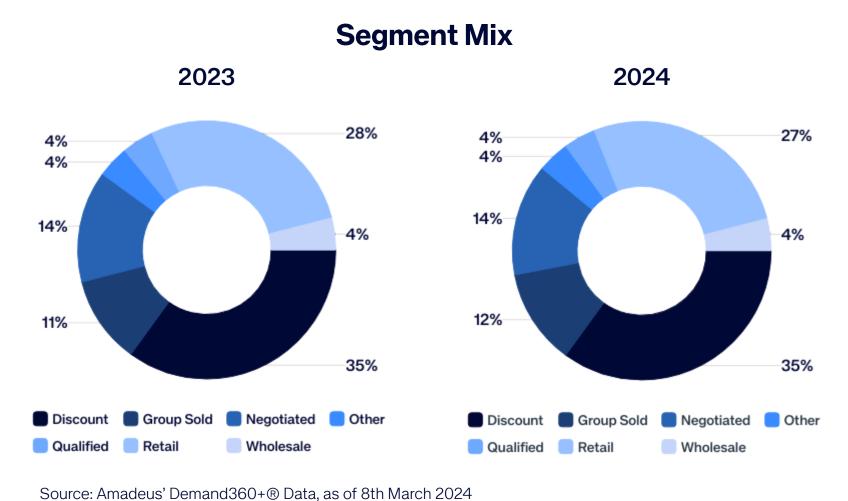

## **UK & Ireland Data Insights** March 2024

Occupancy - UK & Ireland

Amadeus. It's how travel works.

Source: Amadeus' Demand360+® Data, as of 8th March 2024

Source: Amadeus' Demand360+® Data, as of 8th March 2024