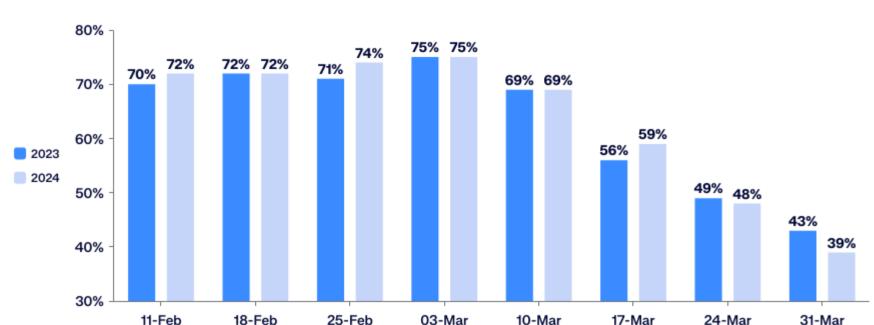

## **UK & Ireland Data Insights** March 2024

Occupancy - UK & Ireland

Amadeus. It's how travel works.

Source: Amadeus' Demand360+® Data, as of 8th March 2024

Source: Amadeus' Demand360+® Data, as of 8th March 2024