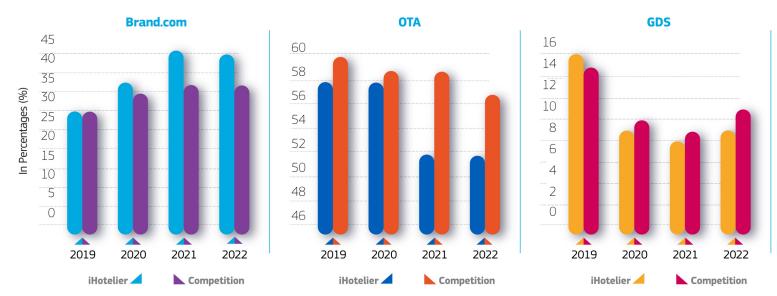

#### iHotelier helps hoteliers drive a higher percentage of Brand.com bookings than anyone

\*Data compiled from independent properties utilizing Amadeus' proprietary business intelligence solution, Demand360 Calculation: (brand) ÷ (brand+gds+ota) = brand.com mix (%)