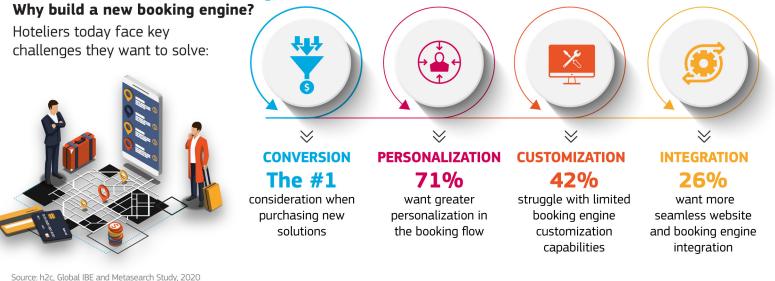

#### amadeus

# THE RESULTS ARE IN!

The New iHotelier® Booking Engine Increases Brand.com Performance

# The Market Has Spoken



| Amadeus<br>Listened<br>Increasing Brand.com<br>Conversions                                                                                                                                                                                                                          | Potential revenue<br>impact examples<br>Examples based on 1,000 bookings per month                             |
|-------------------------------------------------------------------------------------------------------------------------------------------------------------------------------------------------------------------------------------------------------------------------------------|----------------------------------------------------------------------------------------------------------------|
| Designed a